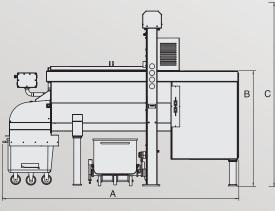

| Technical data                                      |        | RS 450 | RS 750 | RS 1500 |
|-----------------------------------------------------|--------|--------|--------|---------|
| Bowl capacity                                       | Litres | 450    | 750    | 1500    |
| Dimensions<br>for 200 lt.<br>carts (mm)<br>DIN 9797 | А      | 2230   | 2955   | 3554    |
|                                                     | В      | 1480   | 1500   | 1733    |
|                                                     | С      | 2632   | 2632   | 2761    |
|                                                     | D      | 2130   | 2328   | 2432    |