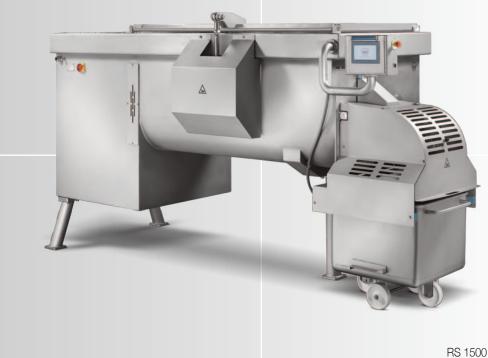

## Risco RS 450 - RS 750 - RS 1500: precision mixing, effortless discharge

Risco frontal discharge mixers RS 450, RS 750, and RS 1500 are the ideal solution for industries of all sizes, from small-scale operations to large-scale productions.

Risco mixers are equipped with intersecting paddles that ensure a first-class, perfectly balanced mixing process, and a frontal automatic discharge system allowing the mixed product to be collected into trolleys, emulsifiers, transfer pumps, or even onto automatic belt conveyors.

Risco mixers can optionally be connected to a vertical loader. Such device, directly controlled via the operator panel, permits a further automation of the machine.

RS 1500

- · Mixing with intersecting paddles
- · Variable paddles speed
- · Preserving integrity and quality of ingredients
- · Rapid, gentle, and uniform mixing process
- · Frontal discharge for a quick product release