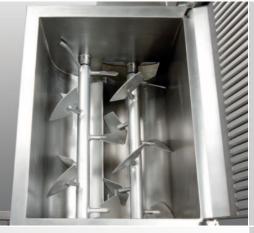

Risco mixers are equipped with intersecting paddles that ensure a first-class, perfectly balanced mixing process, and a frontal automatic discharge system allowing the mixed product to be collected into trolleys, emulsifiers, transfer pumps, or even onto automatic belt conveyors.