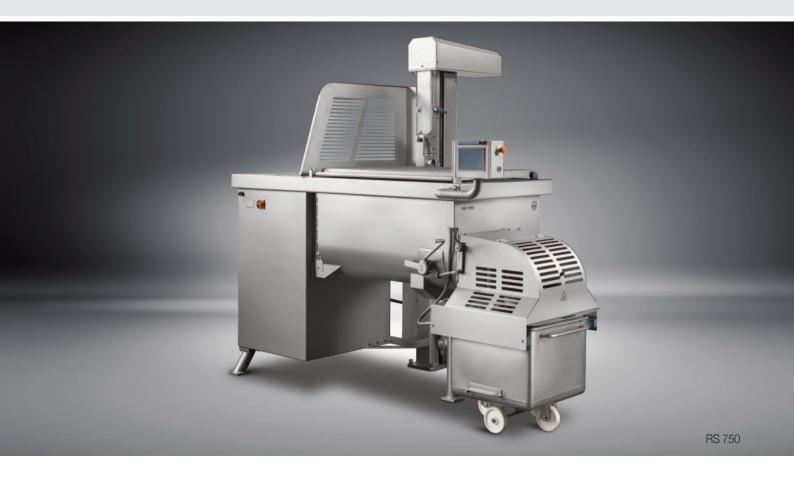

## Risco RS 450 - RS 750 - RS 1500: precision mixing, effortless discharge

Risco frontal discharge mixers RS 450, RS 750, and RS 1500 are the ideal solution for industries of all sizes, from small-scale operations to large-scale productions.

Risco mixers are equipped with intersecting paddles that ensure a first-class, perfectly balanced mixing process, and a frontal automatic discharge system allowing the mixed product to be collected into trolleys, emulsifiers, transfer pumps, or even onto automatic belt conveyors.

Risco mixers can optionally be connected to a vertical loader. Such device, directly controlled via the operator panel, permits a further automation of the machine.

RS 1500

- · Mixing with intersecting paddles
- · Variable paddles speed
- · Preserving integrity and quality of ingredients
- · Rapid, gentle, and uniform mixing process
- · Frontal discharge for a quick product release