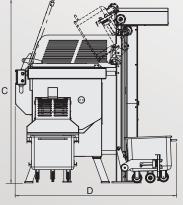

| Technical data                                      |        | RS 450 | RS 750 | RS 1500 |
|-----------------------------------------------------|--------|--------|--------|---------|
| Bowl capacity                                       | Litres | 450    | 750    | 1500    |
| Dimensions<br>for 200 lt.<br>carts (mm)<br>DIN 9797 | А      | 2230   | 2955   | 3554    |
|                                                     | В      | 1480   | 1500   | 1733    |
|                                                     | С      | 2632   | 2632   | 2761    |
|                                                     | D      | 2130   | 2328   | 2432    |